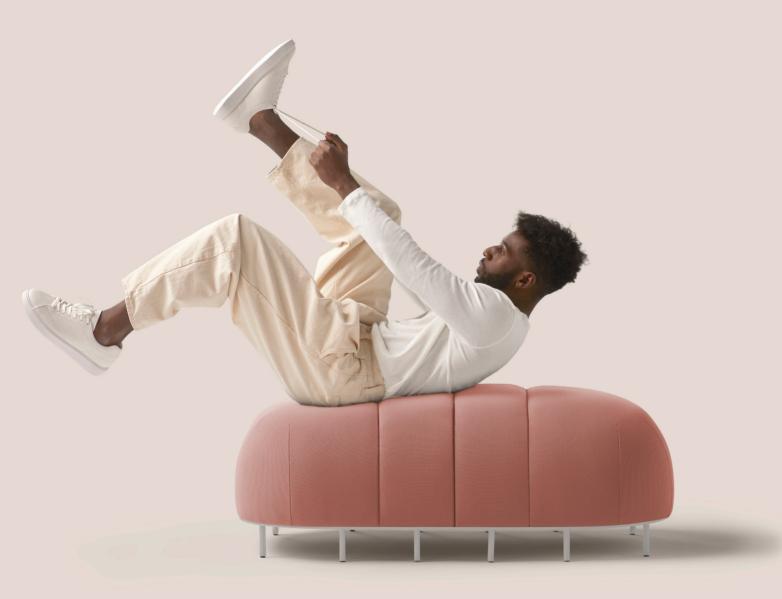

# Worm bench by Clap Studio

Worm is an amusing bench that can evolve and change according to the needs of each space.